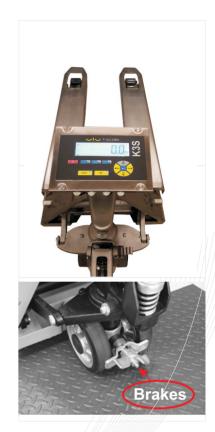

## • Features :

- Capacity to 2t
- · Instant weight readings are available as soon as the forks are raised
- Function include change weighing, unit, net/gross shift,
- · Stainless Steel high quality 304 grade
- Ip67 waterproof (Truck base without indicator)
- IP66 waterproof rate (indicator)
- · Rugged construction for long life
- Rechargeable battery provide up to 30 hours of continuous use (without backlight)

## Specification:

|                | ,                                                      |
|----------------|--------------------------------------------------------|
| Model          |                                                        |
| Display        | 26mm LCD display, attached white color LED display     |
| Capacity       | 2t                                                     |
| Readability    | 1kg                                                    |
| Keyboard       | 11 keys mechanical                                     |
| Housing        | Stainless Steel 304                                    |
| Max. Divisions | 2,000d                                                 |
| ADC            | Sigma delta                                            |
| ADC update     | 1/10 second                                            |
| Operate Temp   | -10°C~+40°C                                            |
| Power          | Rechargeable battery (6V/10Ah),AC adapter (12V/500mA), |
| Gross weight   | 160kg                                                  |