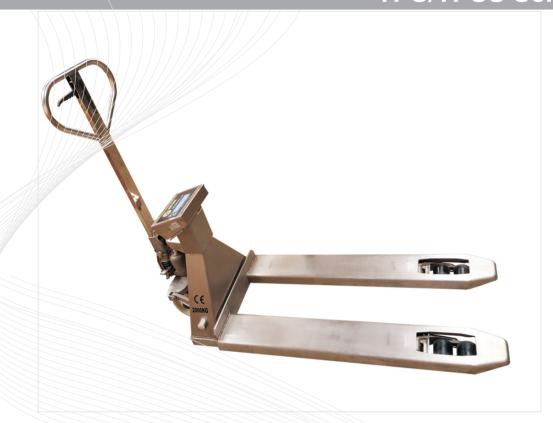

## TPS/TPSS Series Pallet Scales

## • Features :

- Capacity to 2t
- · Instant weight readings are available as soon as the forks are raised
- Function include change weighing, unit, net/gross shift,
- · Stainless Steel high quality 304 grade
- Ip67 waterproof (Truck base without indicator)
- IP66 waterproof rate (indicator)
- · Rugged construction for long life
- Rechargeable battery provide up to 30 hours of continuous use (without backlight)

## Specification:

|                | ,                                                      |
|----------------|--------------------------------------------------------|
| Model          |                                                        |
| Display        | 26mm LCD display, attached white color LED display     |
| Capacity       | 2t                                                     |
| Readability    | 1kg                                                    |
| Keyboard       | 11 keys mechanical                                     |
| Housing        | Stainless Steel 304                                    |
| Max. Divisions | 2,000d                                                 |
| ADC            | Sigma delta                                            |
| ADC update     | 1/10 second                                            |
| Operate Temp   | -10°C~+40°C                                            |
| Power          | Rechargeable battery (6V/10Ah),AC adapter (12V/500mA), |
| Gross weight   | 160kg                                                  |